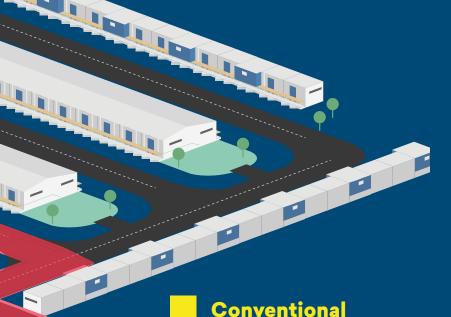

# Our GOAL is to grow with YOU

101101

Urbanization

Main Office & Business Center

Conventional warehouses from 3,035 SF and Cross-Dock from 6,070 SF

# **AVAILABLE WAREHOUSES**

By 2021, we will have up to 57 conventional and cross-dock warehouses.

Conventional Warehouses From 3,035 SF

**Cross-Dock** 

From 6,070 SF

**Commercial land for** lease or sale From 36,500 SF