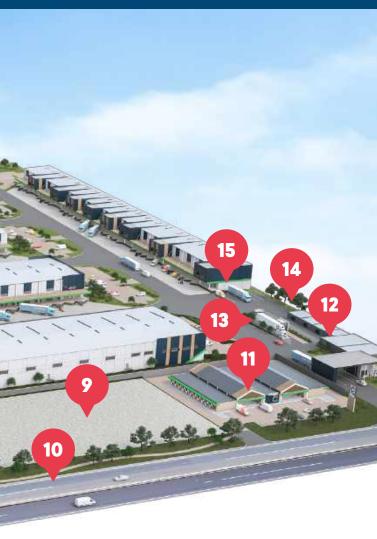

# PROJECT

(1)

(2)

(3)

(4)

5

6

7

8

9

10

11

(12)

#### Ş Perimeter fence Weighing area 13 Jo 14 Auction area Water tank 15 Overnigth area Emergency plant ~ **Fuel station Controlled access** with guardhouse Administrative building <u>ŵ</u> Banks ΪØΪ Food area uuu d∏∎r Commercial area Deceleration lane GC Market 3 Recycling area