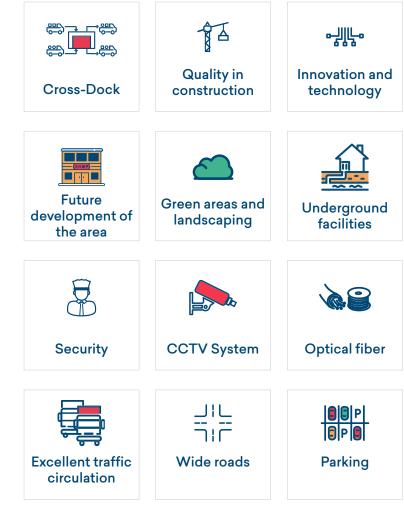

min       |
|--------------|--------|--------------|
| Incún        | 34 mi  | 40 min       |
|              | 178 mi | 2 hr 30 min  |
| relos        | 21 mi  | 30 min       |
| enturas      | 14 mi  | 20 min       |
|              | 40 mi  | 45 min       |
| rillo Puerto | 99 mi  | 1 hr 30 min  |
|              | 196 mi | 3 hrs 15 min |
|              |        |              |

# PROJECT

(1)

(2)

(3)

(4)

5

6

7

8

9

10

11

(12)

#### Ş Perimeter fence Weighing area 13 Jo 14 Auction area Water tank 15 Overnigth area Emergency plant ~ **Fuel station Controlled access** with guardhouse Administrative building <u>ŵ</u> Banks ΪØΪ Food area uuu d∏∎r Commercial area Deceleration lane GC Market 3 Recycling area

### A State of the ART project in México





# **AMENITIES AND FEATURES**









# Our GOAL is to grow with YOU

101101

Urbanization

Main Office & Business Center



Conventional warehouses from 3,035 SF and Cross-Dock from 6,070 SF

# **AVAILABLE WAREHOUSES**

By 2021, we will have up to 57 conventional and cross-dock warehouses.





Conventional Warehouses From 3,035 SF

**Cross-Dock** 

From 6,070 SF

**Commercial land for** lease or sale From 36,500 SF

From 145 SF



#### ¿WOULD YOU LIKE TO **KNOW MORE DETAILS?**

Scan the QR code with your phone.



### **Farmers Market**



### Logistic Center & Central Market of Playa del Carmen



🌐 centraldeplaya.com

(in) /central-de-playa

(f) /centraldeplaya(g) /centraldeplaya



This project is registered under the LEED® green building program