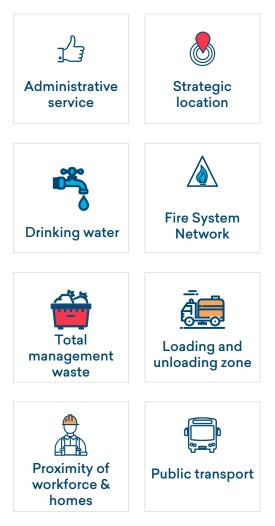

|
|--------------|--------|--------------|
| Incún        | 34 mi  | 40 min       |
|              | 178 mi | 2 hr 30 min  |
| relos        | 21 mi  | 30 min       |
| enturas      | 14 mi  | 20 min       |
|              | 40 mi  | 45 min       |
| rillo Puerto | 99 mi  | 1 hr 30 min  |
|              | 196 mi | 3 hrs 15 min |
|              |        |              |

# PROJECT

(1)

(2)

(3)

(4)

5

6

7

8

9

10

11

(12)

#### Ş Perimeter fence Weighing area 13 Jo 14 Auction area Water tank 15 Overnigth area Emergency plant ~ **Fuel station Controlled access** with guardhouse Administrative building <u>ŵ</u> Banks ΪØΪ Food area uuu d∏∎r Commercial area Deceleration lane GC Market 3 Recycling area

### A State of the ART project in México





# **AMENITIES AND FEATURES**









# Our GOAL is to grow with YOU

101101

Urbanization

Main Office & Business Center



Conventional warehouses from 3,035 SF and Cross-Dock from 6,070 SF

# **AVAILABLE WAREHOUSES**

By 2021, we will have up to 57 conventional and cross-dock warehouses.





Conventional Warehouses From 3,035 SF

**Cross-Dock** 

From 6,070 SF

**Commercial land for** lease or sale From 36,500 SF

From 145 SF



#### ¿WOULD YOU LIKE TO **KNOW MORE DETAILS?**

Scan the QR code with your phone.



### **Farmers Market**



### Logistic Center & Central Market of Playa del Carmen



🌐 centraldeplaya.com

(in) /central-de-playa

(f) /centraldeplaya(g) /centraldeplaya



This project is registered under the LEED® green building program