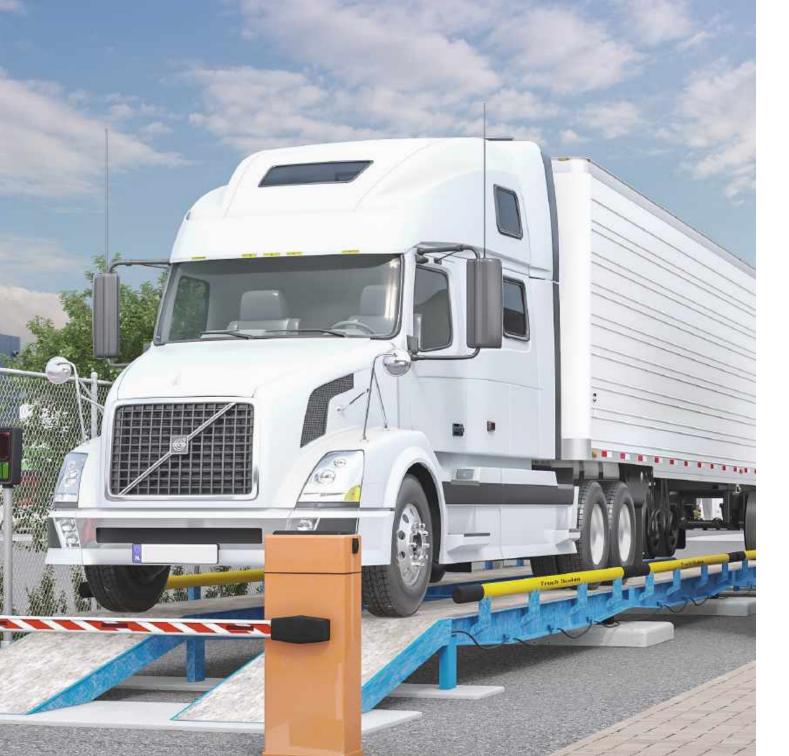

# DISTANCES TO IMPORTANT DESTINATIONS

|              | 40 mi  | 55 min       |
|--------------|--------|--------------|
| Incún        | 34 mi  | 40 min       |
|              | 178 mi | 2 hr 30 min  |
| relos        | 21 mi  | 30 min       |
| enturas      | 14 mi  | 20 min       |
|              | 40 mi  | 45 min       |
| rillo Puerto | 99 mi  | 1 hr 30 min  |
|              | 196 mi | 3 hrs 15 min |
|              |        |              |

#### Ş Perimeter fence Weighing area 13 Jo 14 Auction area Water tank 15 Overnigth area Emergency plant ~ **Fuel station Controlled access** with guardhouse Administrative building <u>ŵ</u> Banks ΪØΪ Food area uuu d∏∎r Commercial area Deceleration lane GC Market 3 Recycling area