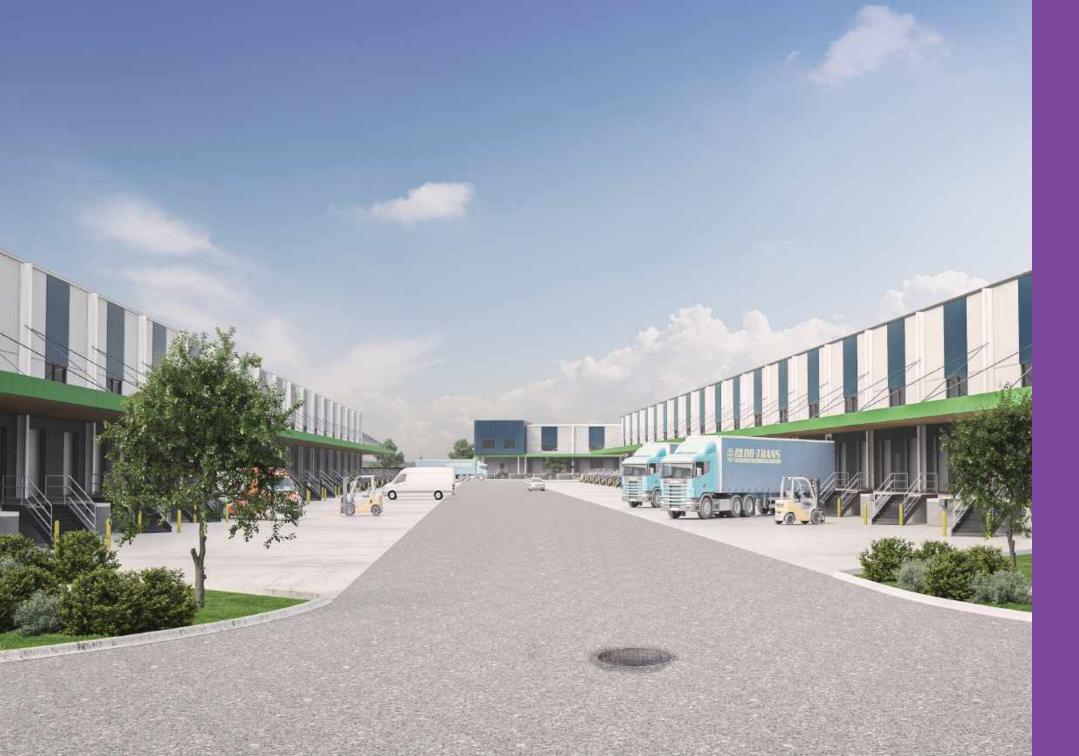

160 modular warehouses

Farmers market

4 commercial land

# **AVAILABLE WAREHOUSES**

By 2021, we will have up to 57 conventional and cross-dock warehouses.

Conventional Warehouses From 3,035 SF

**Cross-Dock** 

From 6,070 SF

**Commercial land for** lease or sale From 36,500 SF