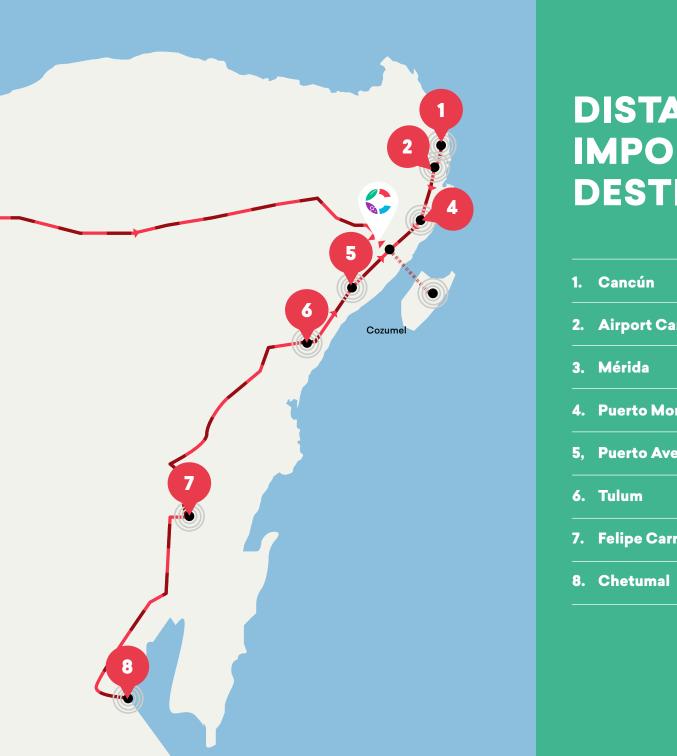

# DISTANCES TO IMPORTANT DESTINATIONS

|              | 40 mi  | 55 min       |
|--------------|--------|--------------|
| Incún        | 34 mi  | 40 min       |
|              | 178 mi | 2 hr 30 min  |
| relos        | 21 mi  | 30 min       |
| enturas      | 14 mi  | 20 min       |
|              | 40 mi  | 45 min       |
| rillo Puerto | 99 mi  | 1 hr 30 min  |
|              | 196 mi | 3 hrs 15 min |
|              |        |              |